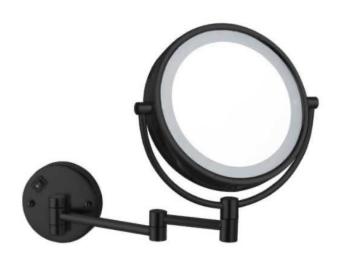

### **Features**

- Modern design.
- 5x magnification.
- Long lasting LED light.
- Hardwire installation.
- Folding and extending arm.
- Double face.
- Easy on/off switch.
- Easy cleaning.
- · Designer quality.

### **Material**

Matte black brass mirror.

## **Magnifications**

• 5x