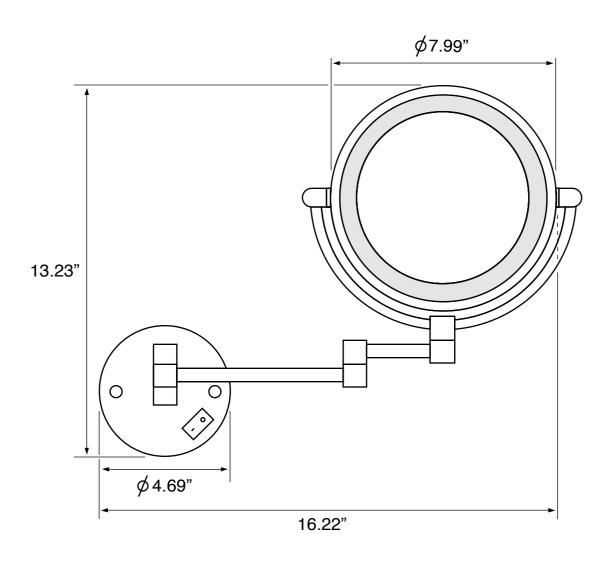

## **Technical Information**

Face type: Double (1x/5x)
Arm type: Double, Folding
Installation: Wall mounted

Light type: LED

Face dimensions: Height: 7.99"

Width: 7.99"

Extension length: 12"
Magnifications: 5x
Weight: 4.6 lbs